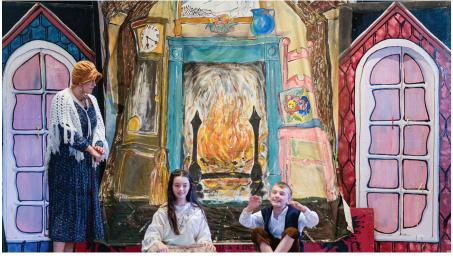

## The Snow Queen

#### Saturday, August 3 | 1:00 pm

Scoville Memorial Library, 38 Main Street, Salisbury, CT

A dramatic adaptation of the classic fairytale by Hans Christian Anderson Featuring 2024 Theater Campers!